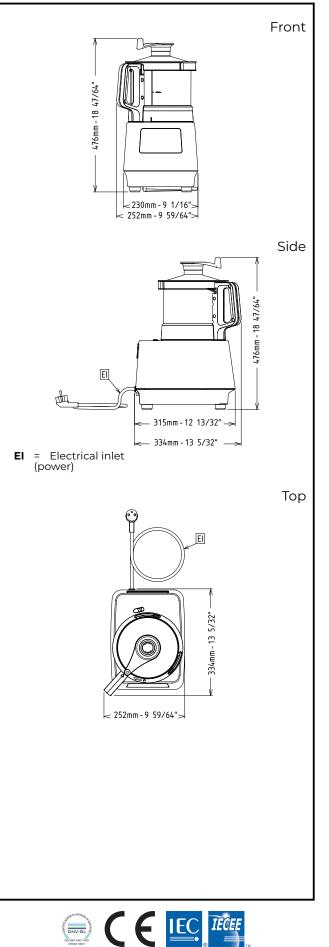

# Food Processor Cutter mixer 3.6 lt s/s bowl

| Supply voltage:<br>Electrical power max.:<br>Total Watts: | 220-240 V/1N ph/50 Hz<br>0.5 kW<br>0.5 kW |
|-----------------------------------------------------------|-------------------------------------------|
| Capacity:                                                 |                                           |
| Performance (up to):<br>Capacity:                         | 3.6 litres                                |
| Key Information:                                          |                                           |
| External dimensions,<br>Width:                            | 252 mm                                    |
| External dimensions,<br>Depth:                            | 334 mm                                    |
| External dimensions,<br>Height:                           | 476 mm                                    |
| Shipping weight:                                          | 18.1 kg                                   |
| Net weight (kg):                                          | 13.5                                      |
| Cold water paste:                                         |                                           |
| Egg whites:                                               |                                           |