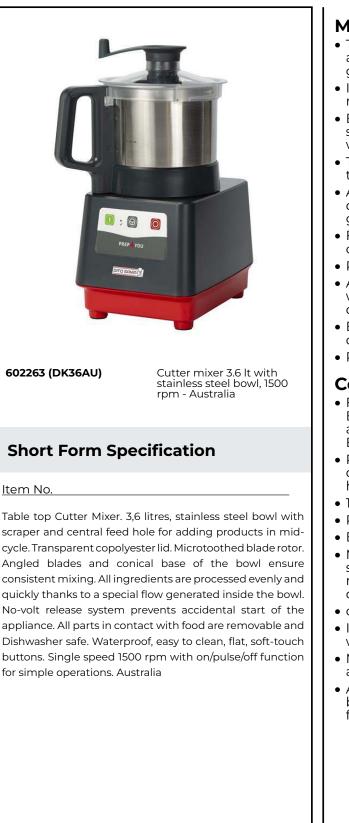

## Food Processor Cutter mixer 3.6 It s/s bowl

# ITEM # MODEL # NAME # SIS # AIA #

- Tabletop cutter mixer and emulsifier allowing fast chopping, mixing, mincing, griding, liquidizing and kneading.
- Includes 3,6 liter stainless steel bowl with micro-toothed blades rotor.
- Bowl/lid scraper included for uniform smooth results (emulsifying) and continuous working.
- Transparent lid, with funnel shaped hole, to add ingredients during use.
- All ingredients are processed evenly and quickly thanks to a special movement generated inside the bowl.
- Flat and waterproof control panel with on/ off button and pulse function.
- Pulse function to coarse chopping.
- All parts in contact with food are removable without the use of tools, completely dismountable and dishwasher safe.
- ErgoCert 4-star certification for ergonomic design and ease of use.
- Productivity up to 50 settings per service.

### Construction

- Food safety assured in accordance to European directives and UK legislation. In addition, materials in contact with food, are BPA-free.
- Product safety conform to European directives, UK legislation and international health and safety standards.
- 1 speed: 1.500 rpm.
- Power: 500 watts.
- Bowl in AISI 304 stainless steel.
- Microtoothed blades in 420 AISI stainless steel and ergonomic scraper in high resistant composite material to ensure consistent mixing.
- compact design, easy to move and store.
- IPX5 (IP55) flat panel touch-control, waterproof panel.
- Main switch ON/OFF on the back of the appliance.
- Asynchronous industrial motor with no brushes for high reliability and quiet functioning, stainless steel motor shaft.